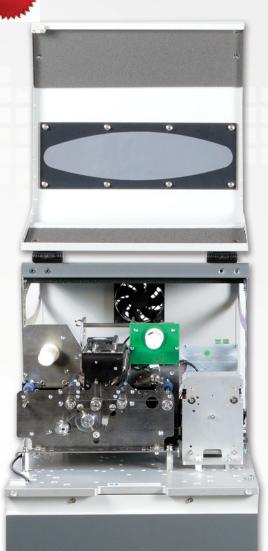

# SmartSecure LAMINATION MODULE

# THE SMART CHOICE FOR LONGER LASTING CARDS

Designed to give your cards enhanced security and superior abrasion resistance, increasing its durability and lifetime usage, the Matica<sup>®</sup> SmartSecure Lamination Module applies a polyester thermal overlay or patch to give it more physical and/or visual protection. By providing a protective covering to the whole card surface, you not only safeguard the card's color intensity from fading, but you also increase resistance to abrasion, scratches, or distortion by chemicals and other elements, plus reduce attempts at fraud.

The SmartSecure Lamination Module answers the demand for card issuance programs where the cost of reissuance is so high, longer lasting cards are needed. This S7000 module is an optimal solution not only for common applications like standard ID cards, but also more advanced requirements. Your cards can be laminated on both sides with either registered or unregistered laminate images. Registered laminate is very useful when OVDs or watermarks must be placed in a specific position on the card.