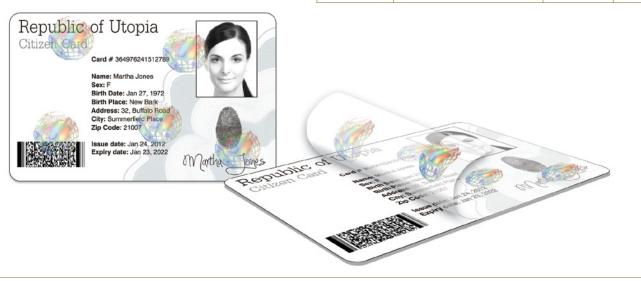

# THE SMART CHOICE FOR LONGER LASTING CARDS

Designed to give your cards enhanced security and superior abrasion resistance, increasing its durability and lifetime usage, the Matica<sup>®</sup> SmartSecure Lamination Module applies a polyester thermal overlay or patch to give it more physical and/or visual protection. By providing a protective covering to the whole card surface, you not only safeguard the card's color intensity from fading, but you also increase resistance to abrasion, scratches, or distortion by chemicals and other elements, plus reduce attempts at fraud.

### BENEFITS OF THE SMARTSECURE LAMINATION MODULE:

- Increases card security by way of overt and covert OVD images
- Extends your personalized cards' durability and lifespan
- Protects your cards from abrasion, chemicals and elements
- Maintains your cards' printed color intensity by preventing fading
- Minimizes card reissuance thereby lowering your costs
- Utilizes certified SmartSupply laminates and overlays for consitent quality

#### **Properties of SmartSecure Lamination Films:**

- Enhanced Abrasion and Chemical Resistance
- Excellent Adhesion to Various Card Surfaces
- Extreme Clarity with Optimal Transparency
- Additional Security with Custom or Generic OVD Images
- Compatible with Most Card Personalization Technologies