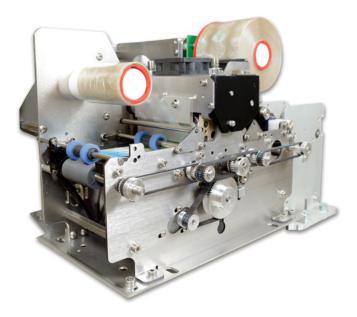

#### Up to 700 cph Technology

Hot roller lamination, using thermal transfer thin film protection

#### Capabilities

- Full edge-to-edge lamination area
- Single or dual-side lamination

Specific features

Only works with SmartSupply consumables

| PN         | Description                                  | Meters<br>or Panels | Yield |
|------------|----------------------------------------------|---------------------|-------|
| 2.342.0005 | Clear Overlay                                | 425                 | 4500  |
| 2.342.0007 | SmartSecure<br>Continuous Overlay            | 130                 | 1100  |
| 2.342.0028 | SmartSecure<br>Continuous Overlay HOLO       | 130                 | 1100  |
| 2.342.0029 | SmartSecure Clear patch<br>0,5 mil full card | 750                 | 750   |
| 2.342.0030 | SmartSecure Clear patch<br>1,0 mil full card | 600                 | 600   |