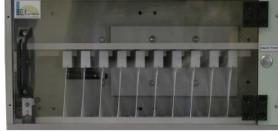

## BGI110A-B: Dynamic torsional stress

CQM 10.3.14 CQM 5.1.14 CQM 6.1.11 Test Methods ref P-14 ISO 10373-1 5.9

**BGI110** 

Torsion (twisting) - 10 cards on 1 test line This equipment tests the mechanical or electrical effects on a card submitted to repeated torsional stress. Test for contact cards, magstripe cards, RFID cards, dual cards, combi cards

## BGI110A-C: Dynamic bending stress

CQM 10.3.13 CQM 5.1.13 CQM 6.1.11 CQM 16.1.18.1 Test Methods ref P-13 ISO 10373-1 5.8 Bending - 10 cards on 1 test line This equipment tests the mechanical or functional effects on a card submitted to bending stress. Test for contact cards, magstripe cards, RFID cards, dual cards, combi cards