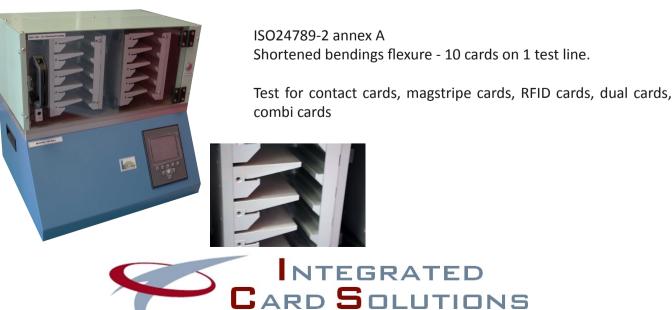

## BGI110A-D: Shortened bendings flexure

PHONE: 847-278-7408

PHONE: 847-431-5017

1620 CASTILLIAN WAY • MUNDELEIN, IL. • 60060-4832 • USA FAX: 847-393-7075 WWW.ICSCORP.CO

15