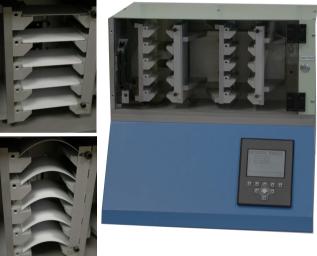

## BGI110A-B: Dynamic torsional stress

CQM 10.3.14 CQM 5.1.14 CQM 6.1.11 Test Methods ref P-14 ISO 10373-1 5.9

**BGI110** 

Torsion (twisting) - 10 cards on 1 test line This equipment tests the mechanical or electrical effects on a card submitted to repeated torsional stress. Test for contact cards, magstripe cards, RFID cards, dual cards, combi cards

## BGI110A-C: Dynamic bending stress

CQM 10.3.13 CQM 5.1.13 CQM 6.1.11 CQM 16.1.18.1 Test Methods ref P-13 ISO 10373-1 5.8 Bending - 10 cards on 1 test line This equipment tests the mechanical or functional effects on a card submitted to bending stress. Test for contact cards, magstripe cards, RFID cards, dual cards, combi cards