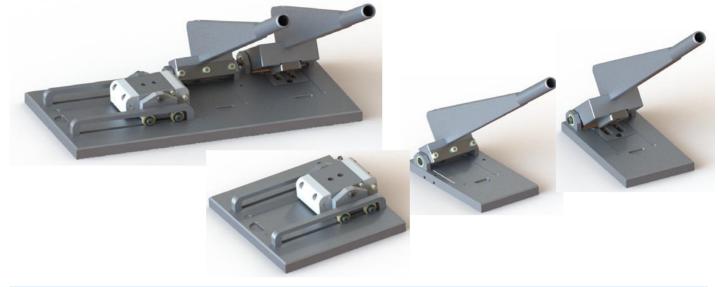

## Feature & Description

The BGI076A is a pre-cutting tool for ID1 cards. The pre-cuttings create blades of overlay on the card and enable to pull easily each blade with the pliers of the peel strength equipment.

#### Description

- Width: 415mm
- Depth: 400mm
- Height: 160mm
- Weight: 5.4kg

#### Tool characteristics

Cuts 5 blades of overlay