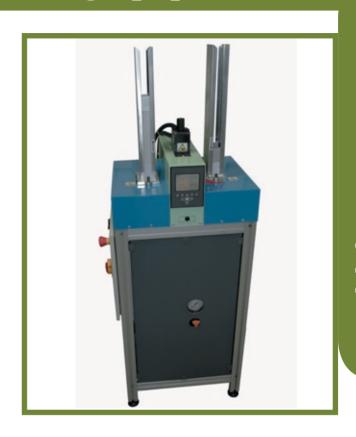

#### **Product description**

The BGI136 is a small automatic plug punch card manufacturing. Punching tool can be changed to swap from one specific punching shape to another.

### Advantages

- used for standard production, small and medium runs
- throughput of up to 2000 units per hour depending on configuration
- supplied with customer specific punch shape requirement (ex : tri-cards, hole punch, SIM)
- Plug-up production ready
- compact and easy to use