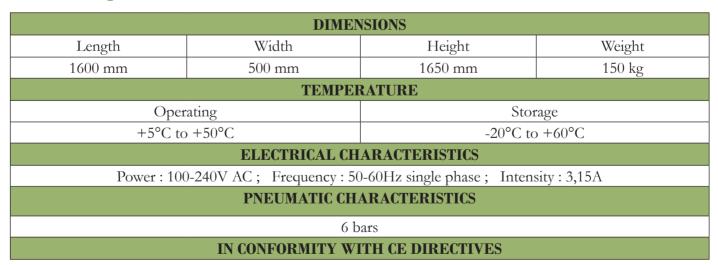

# **Technical specifications**

| DIMENSIONS                                                            |        |                |        |  |  |
|-----------------------------------------------------------------------|--------|----------------|--------|--|--|
| Length                                                                | Width  | Height         | Weight |  |  |
| 1600 mm                                                               | 500 mm | 1650 mm        | 150 kg |  |  |
| TEMPERATURE                                                           |        |                |        |  |  |
| Operating                                                             |        | Storage        |        |  |  |
| +5°C to +50°C                                                         |        | -20°C to +60°C |        |  |  |
| ELECTRICAL CHARACTERISTICS                                            |        |                |        |  |  |
| Power: 100-240V AC; Frequency: 50-60Hz single phase; Intensity: 3,15A |        |                |        |  |  |
| PNEUMATIC CHARACTERISTICS                                             |        |                |        |  |  |
| 6 bars                                                                |        |                |        |  |  |
| IN CONFORMITY WITH CE DIRECTIVES                                      |        |                |        |  |  |