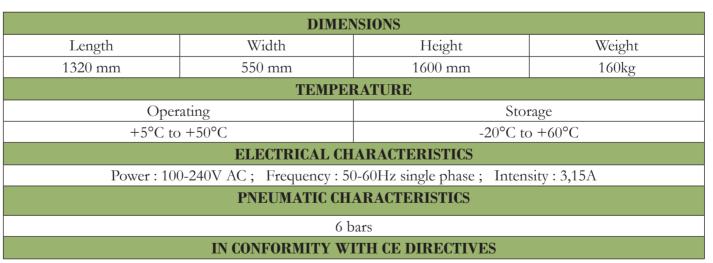

# **Technical specifications**

| DIMENSIONS                                                            |        |                |        |  |  |
|-----------------------------------------------------------------------|--------|----------------|--------|--|--|
| Length                                                                | Width  | Height         | Weight |  |  |
| 1600 mm                                                               | 500 mm | 1650 mm        | 150 kg |  |  |
| TEMPERATURE                                                           |        |                |        |  |  |
| Operating                                                             |        | Storage        |        |  |  |
| +5°C to +50°C                                                         |        | -20°C to +60°C |        |  |  |
| ELECTRICAL CHARACTERISTICS                                            |        |                |        |  |  |
| Power: 100-240V AC; Frequency: 50-60Hz single phase; Intensity: 3,15A |        |                |        |  |  |
| PNEUMATIC CHARACTERISTICS                                             |        |                |        |  |  |
| 6 bars                                                                |        |                |        |  |  |
| IN CONFORMITY WITH CE DIRECTIVES                                      |        |                |        |  |  |