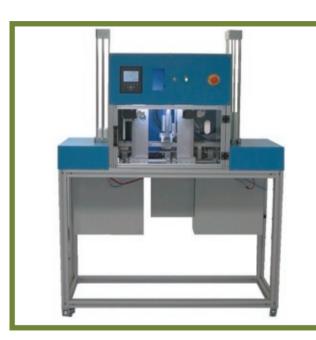

# **BGI134**

Automatic card milling equipment

## **Product description**

The BGI134 is an automatic card milling machine for smart card manufacturing. The milling machine realises cavity where contact chip will be inserted.

# Advantages

- used for medium runs
- throughput of up to 1500 units per hour

- input and output of 500 card stackers with no need to stop the production to feed the cards in and out

- screen touch interface