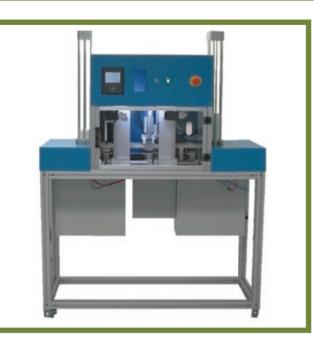

Automatic dual interface card milling equipment

#### **Product description**

The BGI134di is a automatic card milling machine for smart card manufacturing. This solution provides pad detection to mill cavity for dual interface cards. It can also mill without pad detection.

#### Advantages

- used for medium runs
- throughput of up to 1500 units per hour
- input and output of 500 card stackers with no need to stop the production to feed the cards in and out
- compact and easy to use
- screen touch interface