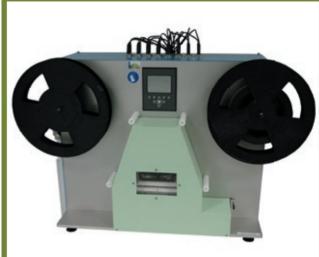

## **Product description**

The BGI132 is a chip programming unit for pre-personalisation.

## Advantages

- throughput of up to 16 chips at the same time
- can test and program chips
- easy to use thanks to a screen touch interface

.60060-4832 .USA

FAX: 847-393-7075

WWW.ICSCORP.CC

NTEGRATED

1620 CASTILLIAN WAY • MUNDELEIN, IL