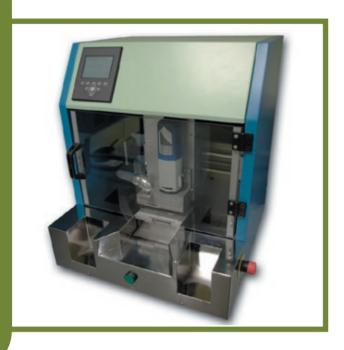

### **Product description**

The BGI114U is a stand-alone desktop manual card milling machine for smart card manufacturing. This solution provides pad detection to mill cavity for dual interface cards. It can also mill without pad detection.

### Advantages

- used for low runs, prototypes, lab process tests, material validation ...
- throughput of up to 1000 units per hour
- compact and easy to use
- screen touch interface