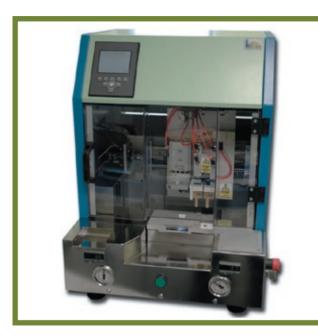

#### **Product description**

The BGI114H is a small desktop manual machine. The equipment realises insertion of the chip onto the card. Some productions need pre-heating of the chip and/or glue. This solution allows to mix pre-heating and standard heating.

#### **Advantages**

- used for standard production, small and medium runs

- throughput of up to 500 units per hour depending on configuration

- compact and easy to use

NTEGRATED

1620 CASTILLIAN WAY . MUNDELEIN, IL