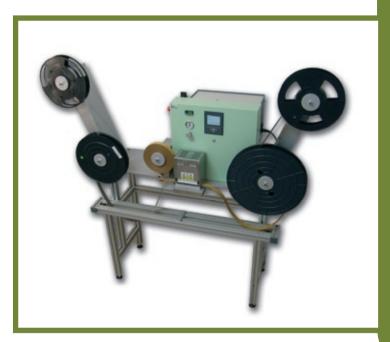

#### **Product description**

The BGI100 is an automatic equipment for lamination of hotmelt tape on reels of chips (dimension 35mm width).

#### Advantages

- used for memory, microprocessor chips...
- throughput of 5000 units per hour
- compact and easy to use
- screen touch interface
- adjustment of time, pressure, temperature...

- option BGI100a: punch of glue tape. This option allows to punch the glue tape in order to reduce deformation behind the card during the implanting of the chip.