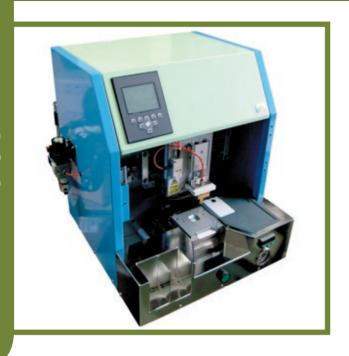

## **Product description**

The BGI051H is a small desktop manual machine. The equipment realises the insertion of the chip onto the card. It uses the hotmelt technology.

## Advantages

- used for standard production, low runs, prototypes, lab process tests, material validation
- throughput of up to 550 units per hour depending on configuration
- suitable for thicker cards (ex : Plug Up cards production)